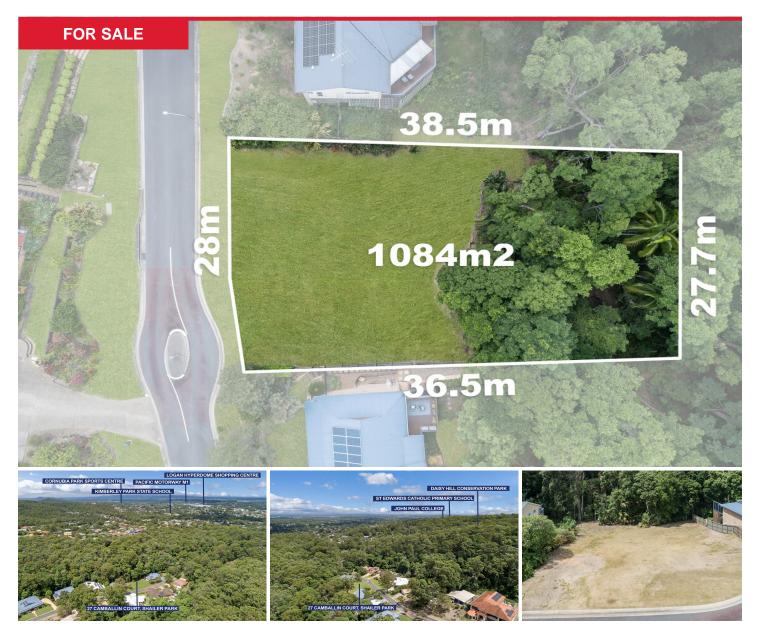

## 27 Camballin Court, Shailer Park

AGENT ON-SITE SAT 23/3 9-9.30am or anytime by appointment.

This exceptional block of land is located in one of Shailer Park's premier pockets, surrounded by quality homes with neatly landscaped streetscapes. Land like this is particularly hard to find in Shailer Park, being one of the very few blocks left to build on.

This substantial parcel of land enjoys the most sublime, lush forest backdrop. Never to be built out, the land backs directly onto the Kimberley Forest Park providing a tranquil backdrop to build your dream home.

Price: Early - Mid \$600,000

View: remax.com.au/property-details/L26739515

Mark Coleman M 0434 169 033

**RE/MAX Revolution, Shailer Park** 

Offering instant appeal, the land has

been cleared and is ready to be developed. The owners have completed much of the groundwork required so that you can get straight to building your dream home. The survey plan, geotechnical report and bush fire attack level reports along with an architect design stage drawings are all available.

A hidden treasure that only locals know about, this location is quietly tucked away yet in quick access to every convenience, including walking distance to popular Kimberley Park State School, two daycare centres, local shops and just a few minutes' drive to prestigious John Paul College along with the Logan Hyperdome. Quick access to the M1 and within approximately thirty minutes' drive to the CBD and to the Gold Coast.